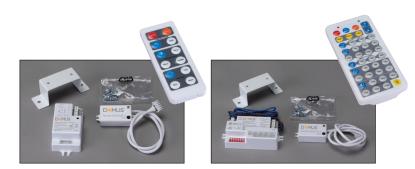

## Diagrams / Additional

| L N |                        | Variant |                |             | CCT  |
|-----|------------------------|---------|----------------|-------------|------|
|     | Item No.               | Non-Dim | On/Off Sensor* | Dim Sensor* | CCI  |
|     | HYDRO-60               | 66012   | 66028          | 66029       | TRIO |
| SE  | NSOR-INT-01-REM        | N/A     | 66090          | 66091       | N/A  |
| *Re | emote Control Required |         |                |             |      |

Internal ON/Off Sensor

Dimmable Sensor

Domus Lighting 29-31 Richland Street. Kingsgrove NSW 2208 | Phone: (02) 9554 9600 | Fax: (02) 9554 9433 | email: enquiries@domuslighting.com Specification subject to change without prior notice.