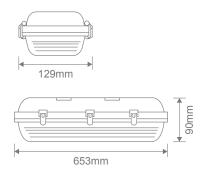

## Description

The HYDRO LED Weatherproof Batten series is a direct replacement to traditional T8 and T5 Fluorescent battens. Custom designed to colour match concrete ceilings, and incorporating a "quick fix" solution to allow for ease and speed of installation. Constructed from high-quality and high impact resistant polycarbonate, with a high transparency frosted polycarbonate diffuser. Available in 600mm and 1200mm lengths, as well as Tricolour switchable: choose between Warm White 3000K, Neutral White 4000K, or White 5000K colour temperatures with the flick of a dip switch. Suitable for domestic applications such as underground basements, garages, and outdoor areas. Also commercially for underground carparks. Choose between supplied grey plastic clips or attached Stainless Steel clips depending on your installation preference.

ies

10

LED

65

7.5 /15 5yr

|                  |                              | (1) ·                        |                                                                                                                                                                                                                                                                                                                                                                                                                                                                                                                                                                                                                                                                                                                                                                                                                                                                                                                                                                                                                                                                                                                                                                                                                                                                                                                                                                                                                                                                                                                                                                                                                                                                                                                                                                                                                                                                                                                                                                                                                                                                                                                                |                          |
|------------------|------------------------------|------------------------------|--------------------------------------------------------------------------------------------------------------------------------------------------------------------------------------------------------------------------------------------------------------------------------------------------------------------------------------------------------------------------------------------------------------------------------------------------------------------------------------------------------------------------------------------------------------------------------------------------------------------------------------------------------------------------------------------------------------------------------------------------------------------------------------------------------------------------------------------------------------------------------------------------------------------------------------------------------------------------------------------------------------------------------------------------------------------------------------------------------------------------------------------------------------------------------------------------------------------------------------------------------------------------------------------------------------------------------------------------------------------------------------------------------------------------------------------------------------------------------------------------------------------------------------------------------------------------------------------------------------------------------------------------------------------------------------------------------------------------------------------------------------------------------------------------------------------------------------------------------------------------------------------------------------------------------------------------------------------------------------------------------------------------------------------------------------------------------------------------------------------------------|--------------------------|
| Specification Fe | eatures                      |                              |                                                                                                                                                                                                                                                                                                                                                                                                                                                                                                                                                                                                                                                                                                                                                                                                                                                                                                                                                                                                                                                                                                                                                                                                                                                                                                                                                                                                                                                                                                                                                                                                                                                                                                                                                                                                                                                                                                                                                                                                                                                                                                                                |                          |
| Input Voltage:   | 240V                         |                              | -                                                                                                                                                                                                                                                                                                                                                                                                                                                                                                                                                                                                                                                                                                                                                                                                                                                                                                                                                                                                                                                                                                                                                                                                                                                                                                                                                                                                                                                                                                                                                                                                                                                                                                                                                                                                                                                                                                                                                                                                                                                                                                                              |                          |
| Power (W):       | 7.5W-15W (Switchable)        |                              |                                                                                                                                                                                                                                                                                                                                                                                                                                                                                                                                                                                                                                                                                                                                                                                                                                                                                                                                                                                                                                                                                                                                                                                                                                                                                                                                                                                                                                                                                                                                                                                                                                                                                                                                                                                                                                                                                                                                                                                                                                                                                                                                |                          |
| IP rating (IP):  | IP65                         |                              | - M                                                                                                                                                                                                                                                                                                                                                                                                                                                                                                                                                                                                                                                                                                                                                                                                                                                                                                                                                                                                                                                                                                                                                                                                                                                                                                                                                                                                                                                                                                                                                                                                                                                                                                                                                                                                                                                                                                                                                                                                                                                                                                                            |                          |
| LED type:        | SMD                          |                              | and the second s |                          |
| CCT:             | 3000K - 4000K - 5000K        |                              |                                                                                                                                                                                                                                                                                                                                                                                                                                                                                                                                                                                                                                                                                                                                                                                                                                                                                                                                                                                                                                                                                                                                                                                                                                                                                                                                                                                                                                                                                                                                                                                                                                                                                                                                                                                                                                                                                                                                                                                                                                                                                                                                |                          |
|                  | (Switchable)                 |                              |                                                                                                                                                                                                                                                                                                                                                                                                                                                                                                                                                                                                                                                                                                                                                                                                                                                                                                                                                                                                                                                                                                                                                                                                                                                                                                                                                                                                                                                                                                                                                                                                                                                                                                                                                                                                                                                                                                                                                                                                                                                                                                                                |                          |
| Lumens (lm):     | 7.5W                         | 15W                          |                                                                                                                                                                                                                                                                                                                                                                                                                                                                                                                                                                                                                                                                                                                                                                                                                                                                                                                                                                                                                                                                                                                                                                                                                                                                                                                                                                                                                                                                                                                                                                                                                                                                                                                                                                                                                                                                                                                                                                                                                                                                                                                                | A.                       |
|                  | Warm White 3000K - 950lm     | Warm White 3000K - 1850lm    |                                                                                                                                                                                                                                                                                                                                                                                                                                                                                                                                                                                                                                                                                                                                                                                                                                                                                                                                                                                                                                                                                                                                                                                                                                                                                                                                                                                                                                                                                                                                                                                                                                                                                                                                                                                                                                                                                                                                                                                                                                                                                                                                | 60                       |
|                  | Neutral White 4000K - 980lm  | Neutral White 4000K - 1900lm |                                                                                                                                                                                                                                                                                                                                                                                                                                                                                                                                                                                                                                                                                                                                                                                                                                                                                                                                                                                                                                                                                                                                                                                                                                                                                                                                                                                                                                                                                                                                                                                                                                                                                                                                                                                                                                                                                                                                                                                                                                                                                                                                | Trio                     |
|                  | White 5000K - 950lm          | White 5000K - 1850lm         |                                                                                                                                                                                                                                                                                                                                                                                                                                                                                                                                                                                                                                                                                                                                                                                                                                                                                                                                                                                                                                                                                                                                                                                                                                                                                                                                                                                                                                                                                                                                                                                                                                                                                                                                                                                                                                                                                                                                                                                                                                                                                                                                | Dip Switch<br>Technology |
| CRI:             | ≥80                          |                              |                                                                                                                                                                                                                                                                                                                                                                                                                                                                                                                                                                                                                                                                                                                                                                                                                                                                                                                                                                                                                                                                                                                                                                                                                                                                                                                                                                                                                                                                                                                                                                                                                                                                                                                                                                                                                                                                                                                                                                                                                                                                                                                                |                          |
| Beam angle (°):  | 120°                         |                              |                                                                                                                                                                                                                                                                                                                                                                                                                                                                                                                                                                                                                                                                                                                                                                                                                                                                                                                                                                                                                                                                                                                                                                                                                                                                                                                                                                                                                                                                                                                                                                                                                                                                                                                                                                                                                                                                                                                                                                                                                                                                                                                                |                          |
| Dimmable:        | No                           |                              |                                                                                                                                                                                                                                                                                                                                                                                                                                                                                                                                                                                                                                                                                                                                                                                                                                                                                                                                                                                                                                                                                                                                                                                                                                                                                                                                                                                                                                                                                                                                                                                                                                                                                                                                                                                                                                                                                                                                                                                                                                                                                                                                | 3 Colours I              |
| Lifespan (hrs):  | 50,000hrs                    |                              |                                                                                                                                                                                                                                                                                                                                                                                                                                                                                                                                                                                                                                                                                                                                                                                                                                                                                                                                                                                                                                                                                                                                                                                                                                                                                                                                                                                                                                                                                                                                                                                                                                                                                                                                                                                                                                                                                                                                                                                                                                                                                                                                | 0.001                    |
| Installation:    | Surface mounted or suspended |                              |                                                                                                                                                                                                                                                                                                                                                                                                                                                                                                                                                                                                                                                                                                                                                                                                                                                                                                                                                                                                                                                                                                                                                                                                                                                                                                                                                                                                                                                                                                                                                                                                                                                                                                                                                                                                                                                                                                                                                                                                                                                                                                                                |                          |